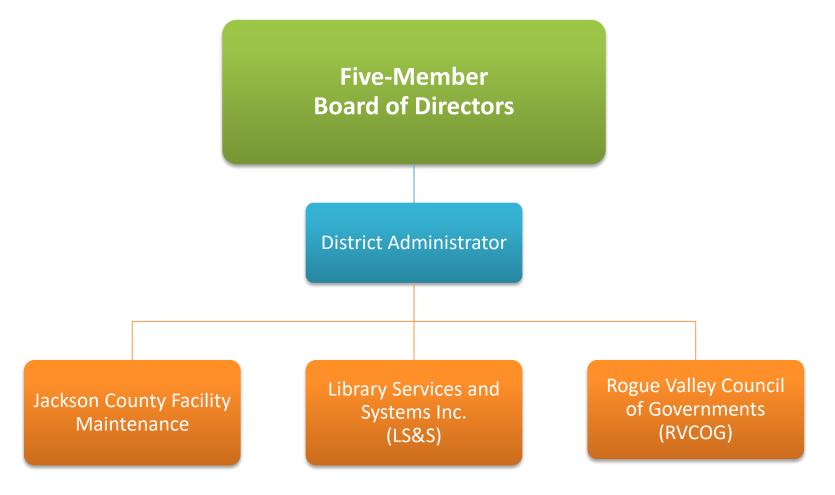

# Jackson County Library District Current Organizational Chart 2019-2020

(pre-transition)